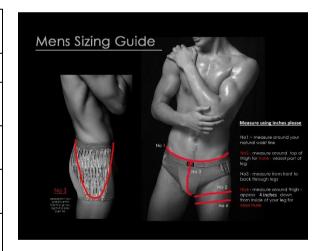

| BOTTOM                      | Measurements in |
|-----------------------------|-----------------|
|                             | inches          |
| 1 - Natural waistline       |                 |
| 2 – Trunk only – top of     |                 |
| thigh                       |                 |
| 3 - Front to back – through |                 |
| the legs                    |                 |
| 4 - Maxi Trunk only – 4"    |                 |
| down on thigh               |                 |
| Your size – SMALL MEDI      | UM LARGE –      |
| please highlight            |                 |