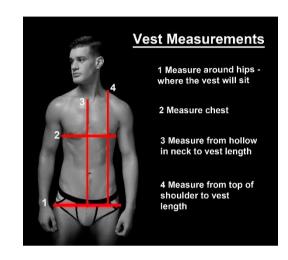

## **MENS PERSONAL MEASUREMENT FORM**

| NAME | _ DATE |
|------|--------|
|      |        |

Please only complete the relevant sections for your purchase.

| VEST                                      | Measurements in inches |
|-------------------------------------------|------------------------|
| 1 - Hips                                  |                        |
| 2 - Chest                                 |                        |
| 3 - Hollow of neck to vest                |                        |
| length                                    |                        |
| 4 - shoulder to vest length               |                        |
| Your size – SMALL MEDIUN please highlight | M LARGE                |