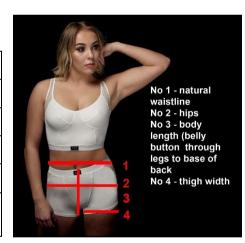

| BOTTOM                          | Measurements in inches |
|---------------------------------|------------------------|
| 1 - Natural waistline           |                        |
| 2 - Hips                        |                        |
| 3 - Body Length                 |                        |
| 4 - Thigh width                 |                        |
| Your size – SMALL MED highlight | IUM LARGE – please     |