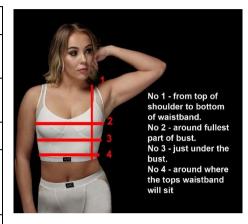

## **WOMENS PERSONAL MEASUREMENT FORM**

| NAME | DATE |
|------|------|
|      |      |

Please only complete the relevant sections for your purchase.

| TOP                         | Measurements in inches |
|-----------------------------|------------------------|
| 1 – Shoulder to bottom of   |                        |
| waistband in inches         |                        |
| 2 – around the fullest part |                        |
| of bust                     |                        |
| 3 just under the bust       |                        |
| 4 – around where the        |                        |
| waistband will sit, your    |                        |
| base line                   |                        |
| Your size – SMALL MEDIU     | IM LARGE – please      |
| highlight                   |                        |